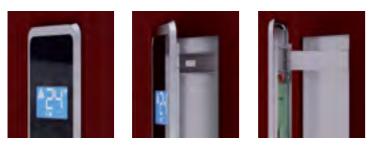

#### A new concept for operating panels

Hinged operating panel with easy access for maintenance work. Sizes in mm: 1535 x 240

\*NOTE: This finish is always used for all FUSION SUPRA operating panels.

Hinged **OPERATING PANEL** 

which can be easily accessed

for maintenance work.

Integration with MP ecoGO CONTROLLER. Pre-wired and with plug, making connecting the lighting easier.

LESS NOISE inside the car thanks to vibroacoustic car wall panels.