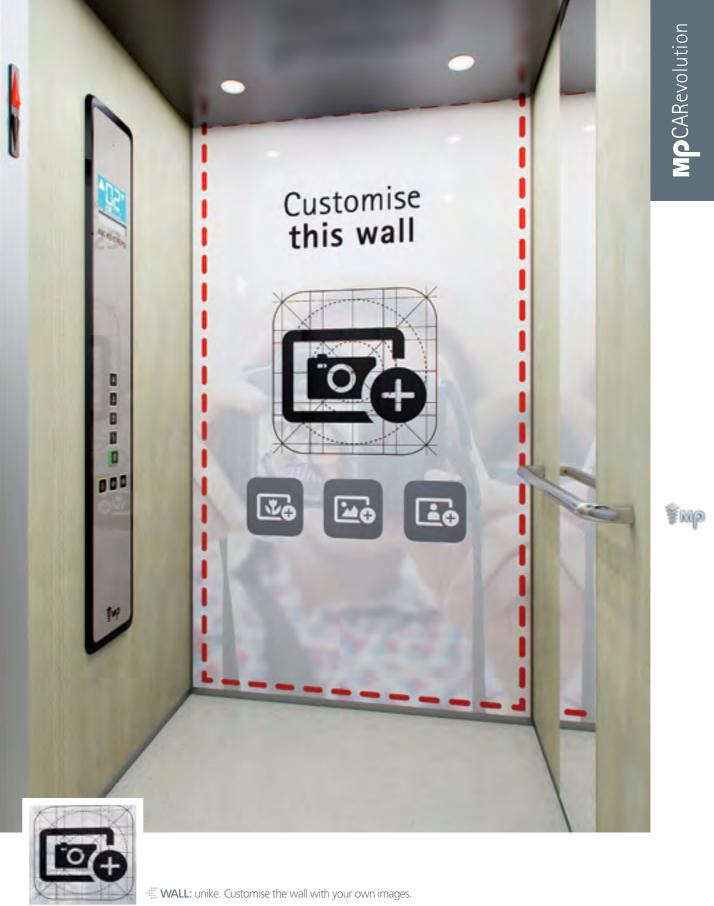

41

WALL: Unike | ATTACHED WALL PANEL: NE05 White Orchid | FLOOR: G59 Artificial Granite White | CEILING: L40 | MIRROR: Width of Panel OPERATING PANEL FRAME: AL04 Black OPERATING PANEL: SUPRA X02 DISPLAY: LCD | HANDRAIL: P13X12 | SKIRTING: AL12 Natural

# unike