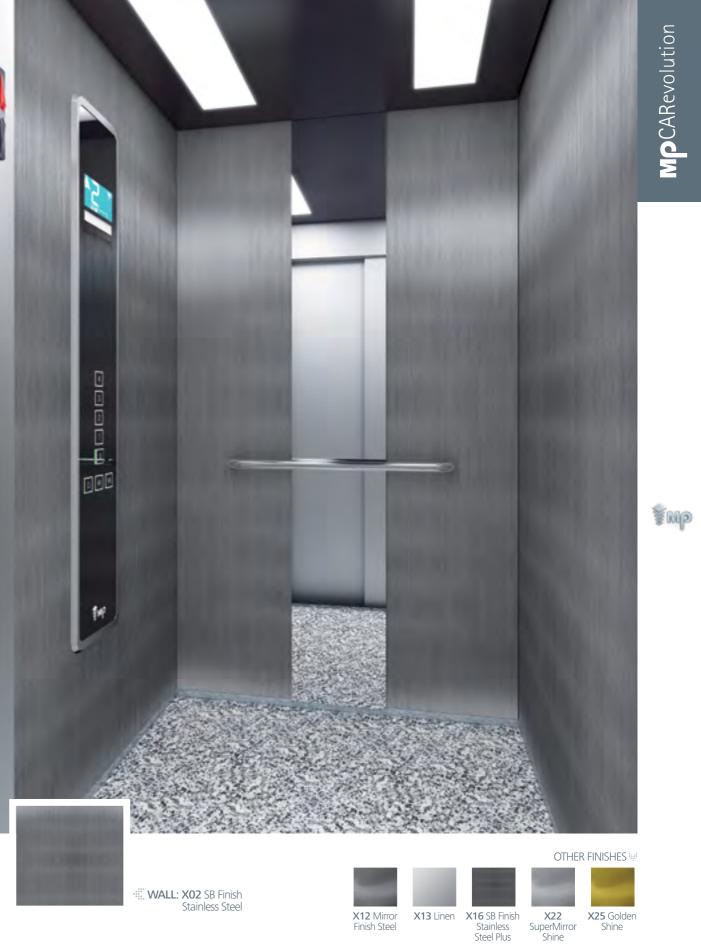

WALL: X22 SuperMirror Shine | FLOOR: G04 Natural Granite Crystal White CEILING: L21 | MIRROR: Width of Panel | OPERATING PANEL FRAME: AL11 Grey | OPERATING PANEL: FUSION COLOR AC7 DISPLAY: LCD | HANDRAIL: P13X12 | SKIRTING: X22 Super Mirror Shine

WALL: X16 SB Finish Stainless Steel Plus OTHER FINISHES

X22 X25 SuperMirror Golden Shine

X13 Linen

X12

Steel

SB Finish Mirror Finish Stainless Steel Steel

X02