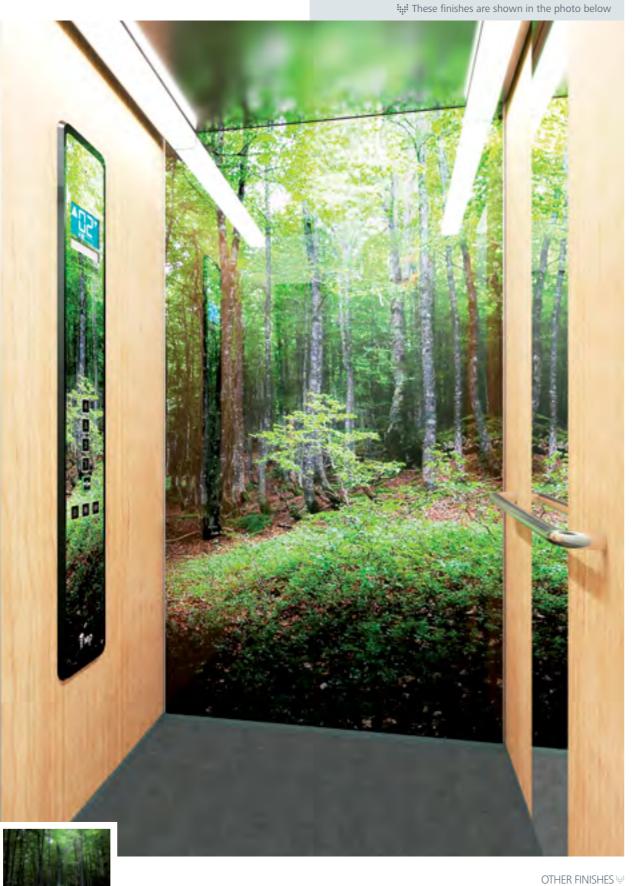

41

WALL: Unike | ATTACHED WALL PANEL: NE05 White Orchid | FLOOR: G59 Artificial Granite White | CEILING: L40 | MIRROR: Width of Panel OPERATING PANEL FRAME: AL04 Black OPERATING PANEL: SUPRA X02 DISPLAY: LCD | HANDRAIL: P13X12 | SKIRTING: AL12 Natural

These finishes are shown in the photo below

These finishes are shown in the photo below

gmş

AMBIENTUM | Range Color ::: AC8

Customised walls with coloured

glass panels or printed photos