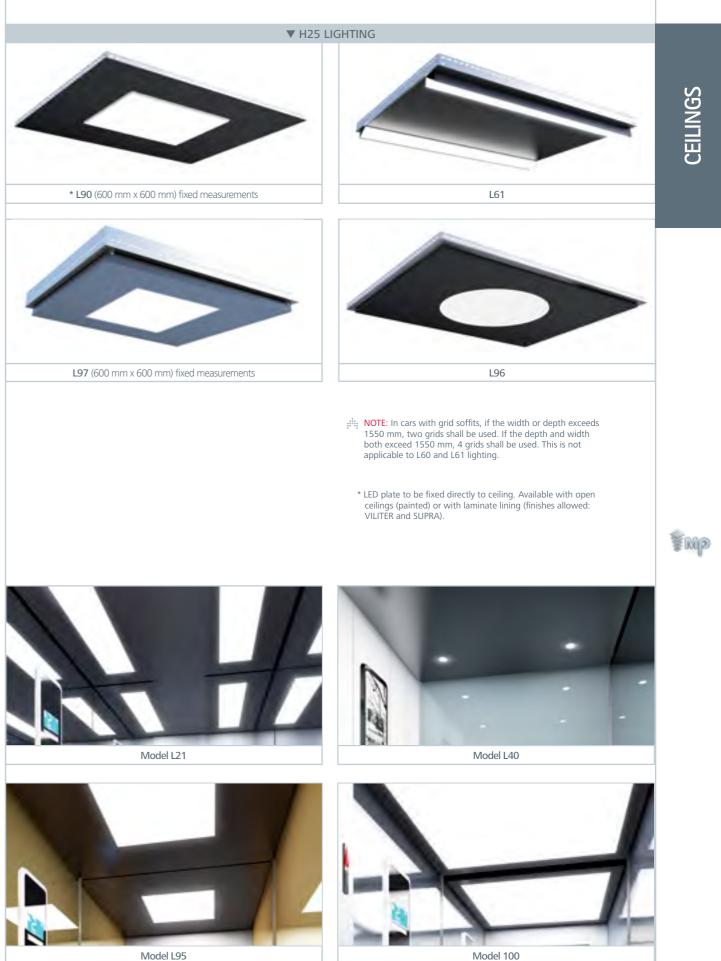

# Car Finishes = CEILINGS

mplifts.com

**mp**lifts.com

L21

L151

¶M¥ ¶M¥

L150

L24

L95 (600 mm x 600 mm) fixed measurements

# Design and eco-efficiency

Ceilings may have LED lighting. With LED technology, guaranteed service life is 2 years, meaning considerably less maintenance work.

Model L95