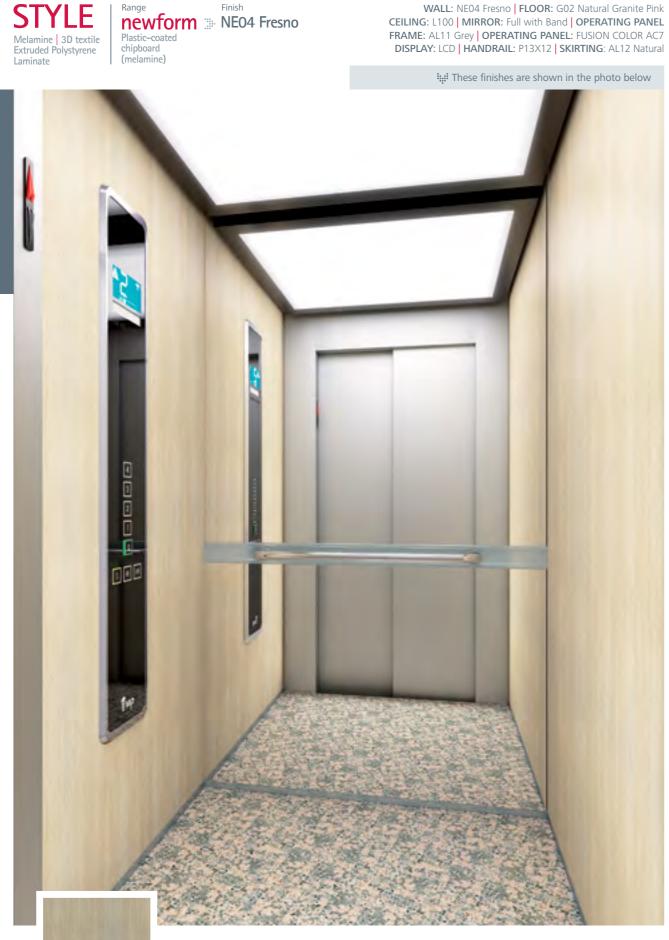

These finishes are shown in the photo below

จุณฐ

WALL: K42 Timber

K41 Platinum

WALL: NE02 Golden Rot | FLOOR: R42 Vinyl Oak | CEILING: L24 MIRROR: Width of Panel | OPERATING PANEL FRAME: AL11 Grey **OPERATING PANEL:** FUSION COLOR AC7 DISPLAY: LCD | HANDRAIL: P13X12 | SKIRTING: AL04 Black

WALL: NEO2 Golden Rot

Finish NEO2 Golden Rot

21

Finish

WALL: NE04 Fresno

OTHER FINISHES

WALL: NE04 Fresno | FLOOR: G02 Natural Granite Pink

NE02 NE05 White Golden Rot Orchid