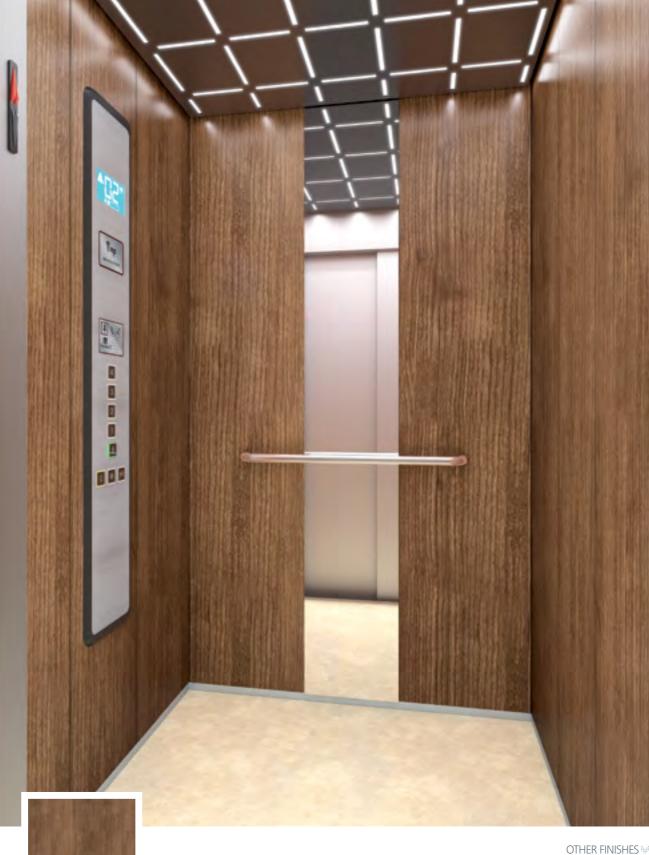

#### OTHER FINISHES

WALL: K42 Timber | FLOOR: R60 Vinyl Stone Sand Concrete CEILING: L24 | MIRROR: Width of Panel | OPERATING PANEL FRAME: AL04 Black OPERATING PANEL: FUSION SUPRA X02 DISPLAY: LCD | HANDRAIL: P13X12 | SKIRTING: AL12 Natural

These finishes are shown in the photo below

จุณฐ

WALL: K42 Timber

K41 Platinum

WALL: NE02 Golden Rot | FLOOR: R42 Vinyl Oak | CEILING: L24 MIRROR: Width of Panel | OPERATING PANEL FRAME: AL11 Grey **OPERATING PANEL:** FUSION COLOR AC7 DISPLAY: LCD | HANDRAIL: P13X12 | SKIRTING: AL04 Black