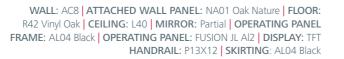

# nature

27 NA01 Oak Nature 28 NA04 Olmo

# Chipboard with textile covering

These finishes are shown in the photo below

gm¥

WALL: TE05 Golden Bamboo

WALL: NA01 Oak Nature | FLOOR: R60 Vinyl Stone Sand Concrete CEILING: L100 MIRROR: Full with Band OPERATING PANEL FRAME: AL11 Grey | OPERATING PANEL: FUSION COLOR AC7 DISPLAY: LCD | HANDRAIL: P13X12 | SKIRTING: AL12 Natural