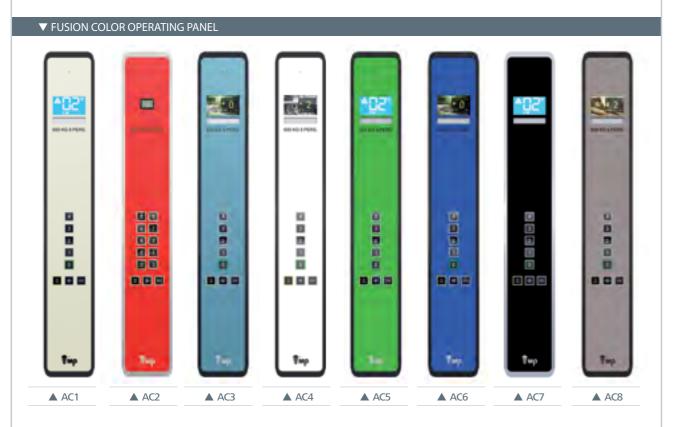

# ▼ FUSION COLOR OPERATING PANEL

# color

40 AC3 41 AC5 42 AC8 (OTHER FINISHES: AC1, AC2, AC4, AC6, AC7)

43 unike

SMD.

WALL: K41 Platinum | FLOOR: G59 Artificial Granite White CEILING: L100 | MIRROR: Partial | OPERATING PANEL FRAME: AL11 Grey | OPERATING PANEL: FUSION COLOR AC7 DISPLAY: LCD | HANDRAIL: P13X12 | SKIRTING: AL12 Natural

WALL: NE05 White Orchid | FLOOR: R60 Vinyl Stone Sand Concrete CEILING: L61 | MIRROR: Width of Panel | OPERATING PANEL FRAME: AL11 Grey | OPERATING PANEL: FUSION COLOR AC5 DISPLAY: LCD | HANDRAIL: P12X12 | SKIRTING: AL12 Natural

# Chipboard with textile covering

These finishes are shown in the photo below

gm¥

WALL: TE05 Golden Bamboo

WALL: NA01 Oak Nature | FLOOR: R60 Vinyl Stone Sand Concrete CEILING: L100 MIRROR: Full with Band OPERATING PANEL FRAME: AL11 Grey | OPERATING PANEL: FUSION COLOR AC7 DISPLAY: LCD | HANDRAIL: P13X12 | SKIRTING: AL12 Natural

Hese finishes are shown in the photo below

Laminate

WALL: NA04 Olmo | FLOOR: G53 Artificial Granite Night Mist CEILING: L95 | MIRROR: Width of Panel | OPERATING PANEL FRAME: AL11 Grey | OPERATING PANEL: FUSION COLOR AC7 DISPLAY: LCD | HANDRAIL: P13X12 | SKIRTING: AL12 Natural

These finishes are shown in the photo below

ବ୍ୟକଞ୍ଚି

WALL: NA04 Olmo

NA01 Oak Nature

These finishes are shown in the photo below

WALL: X02 SB Finish Stainless Steel FLOOR: G01 Natural Granite Black CEILING: L21 | MIRROR: Width of Panel | OPERATING PANEL FRAME: AL11 Grey OPERATING PANEL: FUSION COLOR AC7 DISPLAY: LCD HANDRAIL: P13X12 SKIRTING: X02 SB Finish Stainless Steel

WALL: X22 SuperMirror Shine | FLOOR: G04 Natural Granite Crystal White CEILING: L21 | MIRROR: Width of Panel | OPERATING PANEL FRAME: AL11 Grey | OPERATING PANEL: FUSION COLOR AC7 DISPLAY: LCD | HANDRAIL: P13X12 | SKIRTING: X22 Super Mirror Shine

# MpCARevolution

Stainless Steel

Finish X25 Golden Shine WALL: X25 Golden Shine | FLOOR: G04 Natural Granite Crystal White CEILING: L97 | MIRROR: Full with Band | OPERATING PANEL FRAME: AL11 Grey | OPERATING PANEL: FUSION COLOR AC7 | DISPLAY: LCD HANDRAIL: P13X12 | SKIRTING: X02 SB Finish Stainless Steel