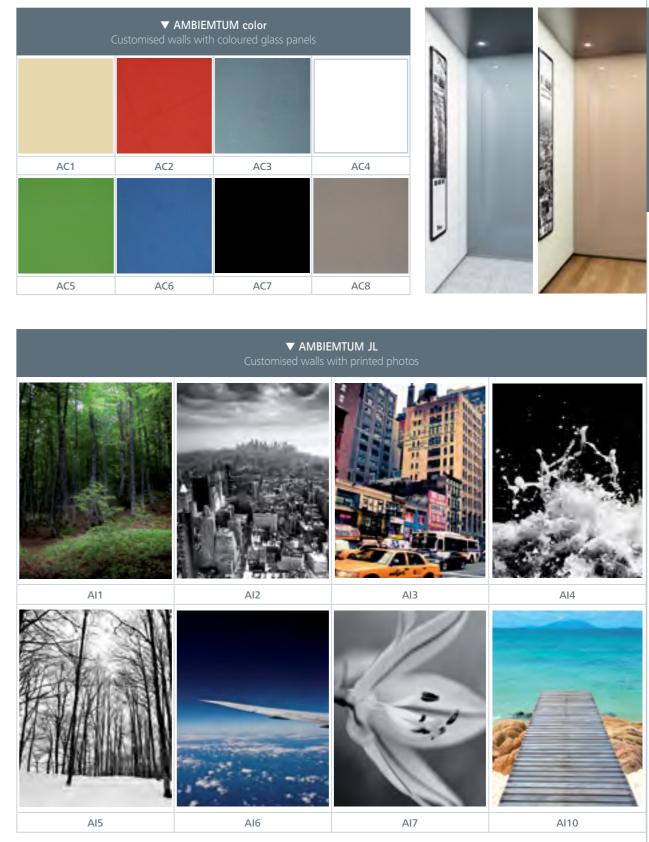

# AMBIENTUM

Customised walls with coloured glass panels or printed photos

#### JL 36 Al1 37 Al3 38 AI5 39 Al6 (OTHER FINISHES: AI2, AI4, AI7, AI10)

# color

40 AC3 41 AC5 42 AC8 (OTHER FINISHES: AC1, AC2, AC4, AC6, AC7)

43 unike

SMD.