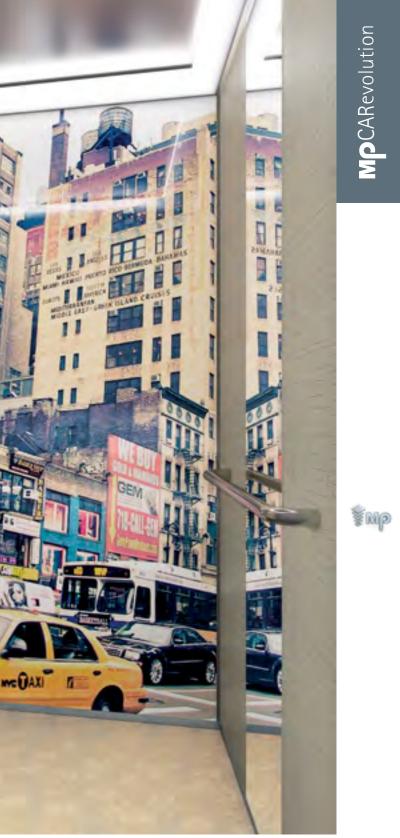

AI6

These finishes are shown in the photo below

WALL: AI3 | ATTACHED WALL PANEL: TE05 Golden Bamboo FLOOR: R60 Vinyl Stone Sand Concrete | CEILING: L60 | MIRROR: Width of Panel | OPERATING PANEL FRAME: AL11 Grey | OPERATING PANEL: FUSION COLOR AC3 | DISPLAY: LCD | HANDRAIL: P13X12 | SKIRTING: AL12 Natural