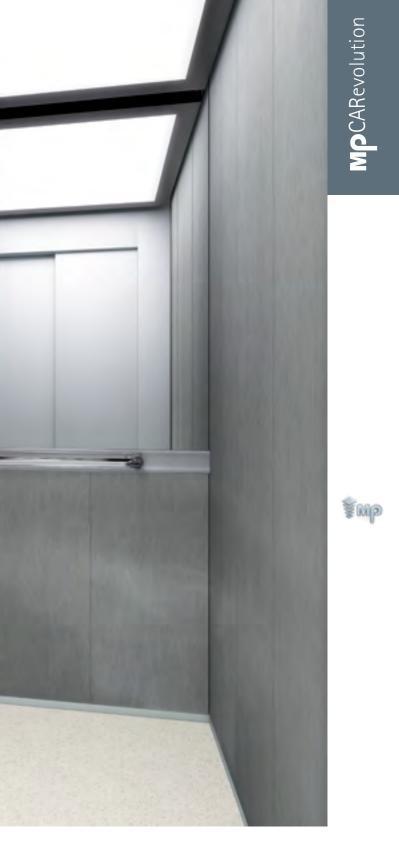

#### OTHER FINISHES

WALL: K42 Timber | FLOOR: R60 Vinyl Stone Sand Concrete CEILING: L24 | MIRROR: Width of Panel | OPERATING PANEL FRAME: AL04 Black OPERATING PANEL: FUSION SUPRA X02 DISPLAY: LCD | HANDRAIL: P13X12 | SKIRTING: AL12 Natural

These finishes are shown in the photo below

จุณฐ

WALL: K42 Timber

K41 Platinum

WALL: NE02 Golden Rot | FLOOR: R42 Vinyl Oak | CEILING: L24 MIRROR: Width of Panel | OPERATING PANEL FRAME: AL11 Grey **OPERATING PANEL:** FUSION COLOR AC7 DISPLAY: LCD | HANDRAIL: P13X12 | SKIRTING: AL04 Black