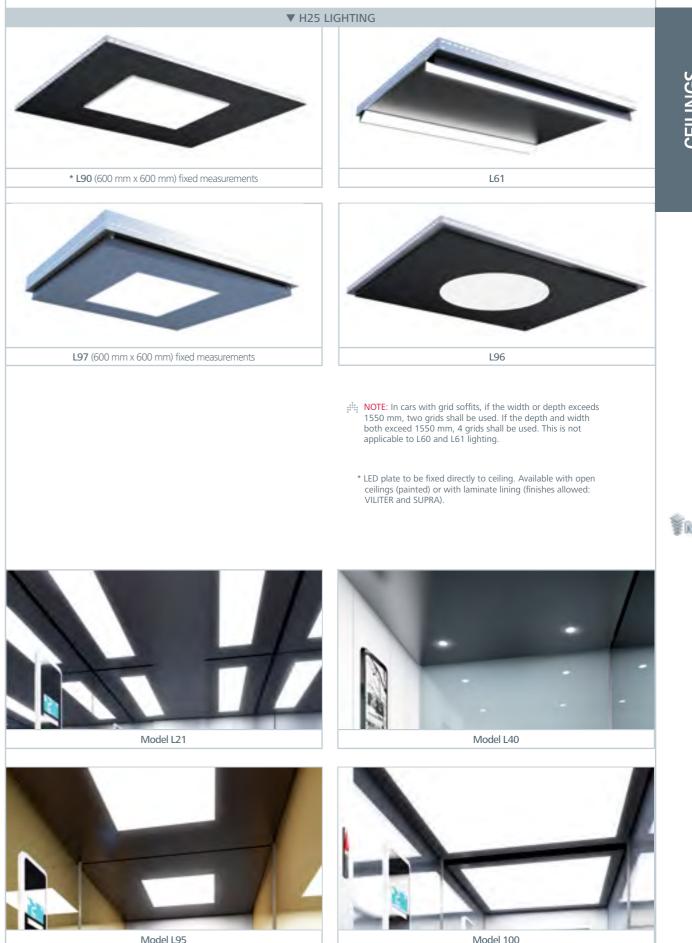

# Car Finishes = CEILINGS

mplifts.com

**mp**lifts.com

L21

L151

¶M¥ ¶M¥

L150

L24

L95 (600 mm x 600 mm) fixed measurements

# Design and eco-efficiency

Ceilings may have LED lighting. With LED technology, guaranteed service life is 2 years, meaning considerably less maintenance work.

Model L95

# Car Finishes CEILINGS

```
100000
                    227
                                                000
                                          0000000
                                   ....
                                                    200000
                                                     0.000
                                         .....
                                        0000
                                              ----------
                                              .........
                                                             00000000
0.0
                                      ----
                                                                                              -0
                                                                                            .
                                                                                             -
```