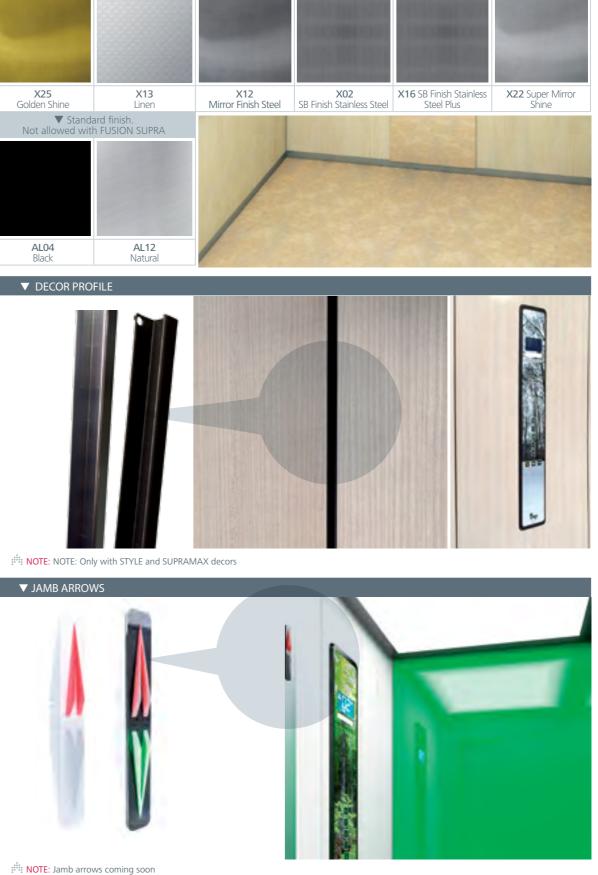

# Adaptable to any model

| ▼ SKIRTING                       | _               | _                          | _                            |
|----------------------------------|-----------------|----------------------------|------------------------------|
|                                  |                 |                            | rith FUSION SUPRA            |
| X25<br>Golden Shine              | X13<br>Linen    | X12<br>Mirror Finish Steel | X02<br>SB Finish Stainless S |
| ▼ Standa<br>Not allowed with     | FUSION SUPRA    | /                          |                              |
| AL04<br>Black                    | AL12<br>Natural |                            | 7481.0                       |
| ♥ DECOR PROP<br>WOTE: NOTE: Only | FILE            | MAX decors                 |                              |
| ▼ JAMB ARROV                     | IS              |                            |                              |
|                                  |                 |                            |                              |