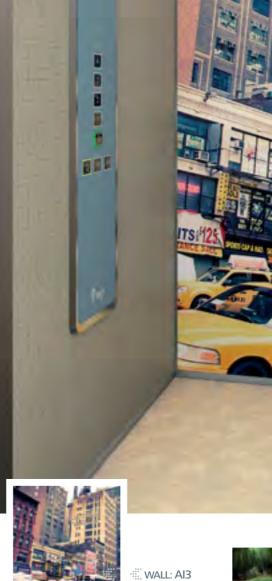

AI6

These finishes are shown in the photo below

WALL: AI3 | ATTACHED WALL PANEL: TE05 Golden Bamboo FLOOR: R60 Vinyl Stone Sand Concrete | CEILING: L60 | MIRROR: Width of Panel | OPERATING PANEL FRAME: AL11 Grey | OPERATING PANEL: FUSION COLOR AC3 | DISPLAY: LCD | HANDRAIL: P13X12 | SKIRTING: AL12 Natural