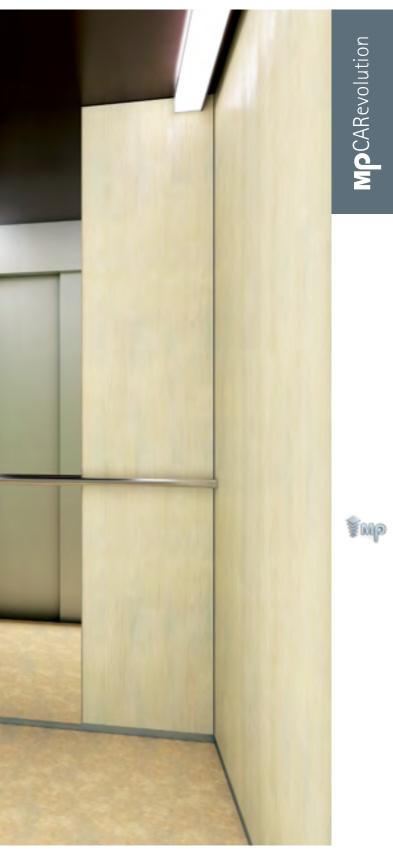

shown in the photo below



จุณฐ



WALL: K42 Timber

K41 Platinum

WALL: NE02 Golden Rot | FLOOR: R42 Vinyl Oak | CEILING: L24 MIRROR: Width of Panel | OPERATING PANEL FRAME: AL11 Grey **OPERATING PANEL:** FUSION COLOR AC7 DISPLAY: LCD | HANDRAIL: P13X12 | SKIRTING: AL04 Black



WALL: NEO2 Golden Rot





Finish NEO2 Golden Rot



21



Finish

WALL: NE04 Fresno

OTHER FINISHES

WALL: NE04 Fresno | FLOOR: G02 Natural Granite Pink

NE02 NE05 White Golden Rot Orchid

WALL: NE05 White Orchid | FLOOR: R60 Vinyl Stone Sand Concrete CEILING: L61 | MIRROR: Width of Panel | OPERATING PANEL FRAME: AL11 Grey | OPERATING PANEL: FUSION COLOR AC5 DISPLAY: LCD | HANDRAIL: P12X12 | SKIRTING: AL12 Natural

These finishes are shown in the photo below

1

٥ 5

WALL: NE05 White Orchid

จุณฐ





# Finish



#### OTHER FINISHES









Hese finishes are shown in the photo below

WALL: TEO4 Blue Silk | FLOOR: R60 Vinyl Stone Sand Concrete CEILING: L96 MIRROR: Width of Panel OPERATING PANEL FRAME: AL11 Grey | OPERATING PANEL: FUSION JL AI3 DISPLAY: LCD | HANDRAIL: P13X12 | SKIRTING: AL12 Natural

24

WALL: TE02 Cherry

WALL: TE04 Blue Silk

TE04 Blue TE05 Golden

Bamboo

Silk



RangeFinishtextonTE04 Blue Silk Chipboard with textile covering

Finish



TE02 Cherry TE05 Golden Bamboo



WALL: TE05 Golden Bamboo | FLOOR: G53 Artificial Granite Night Mist CEILING: L24 | MIRROR: Partial Panel Width | OPERATING PANEL FRAME: AL11 Grey | OPERATING PANEL: FUSION JL AI3 DISPLAY: LCD | HANDRAIL: P13X12 | SKIRTING: AL12 Natural

# Chipboard with textile covering

These finishes are shown in the photo be