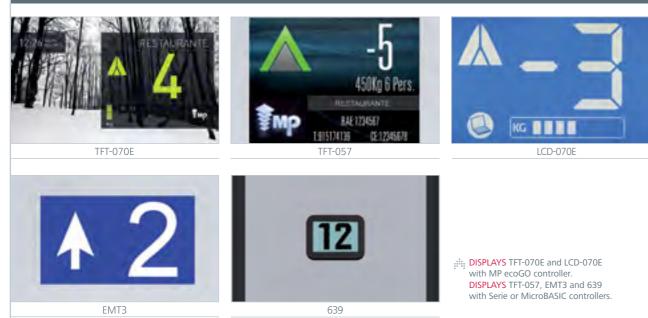

# Car Finishes >>> DISPLAYS

mplifts.com

จุณฐ

## More information for users

We offer a wide range of customised TFT and LCD displays. The new TFT designs offer outstanding image quality, providing users with clearer and more accurate information.