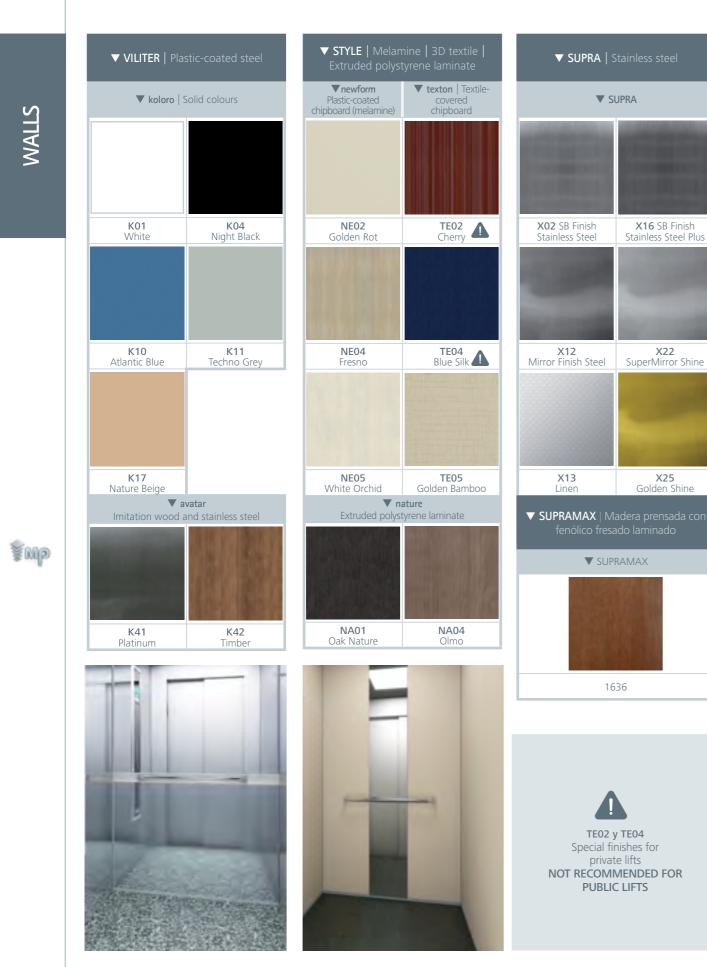

# **O** VILITER

mplifts.com

Plastic-coated steel

# koloro

- 14 KO1 White
- 15 KO4 Night Black
- 16 K10 Atlantic Blue
- 17 K11 Techno Grey
- 18 K17 Nature Beige

# avatar

19 K41 Platinum 20 K42 Timber

# **O** STYLE

Melamina 3D textile Extruded polystyrene laminate

# newform

- 21 NEO2 Golden Rot
- 22 NEO4 Fresno
- 23 NE05 White Orchid

# texton

- 24 TEO2 Cherry
- 25 TEO4 Blue Silk
- 26 TE05 Golden Bamboo

# nature

27 NA01 Oak Nature 28 NA04 Olmo

# SUPRA

Stainless steel

- 29 X02 SB Finish Stainless Steel
- 30 X12 Mirror Finish Steel
- 31 X13 Linen
- 32 X16 SB Finish Stainless Steel Plus
- 33 X22 Super Mirror Shine
- 34 X25 Golden Shine

# SUPRAMAX

Chipboard with milled phenolic laminate

**35** 1636