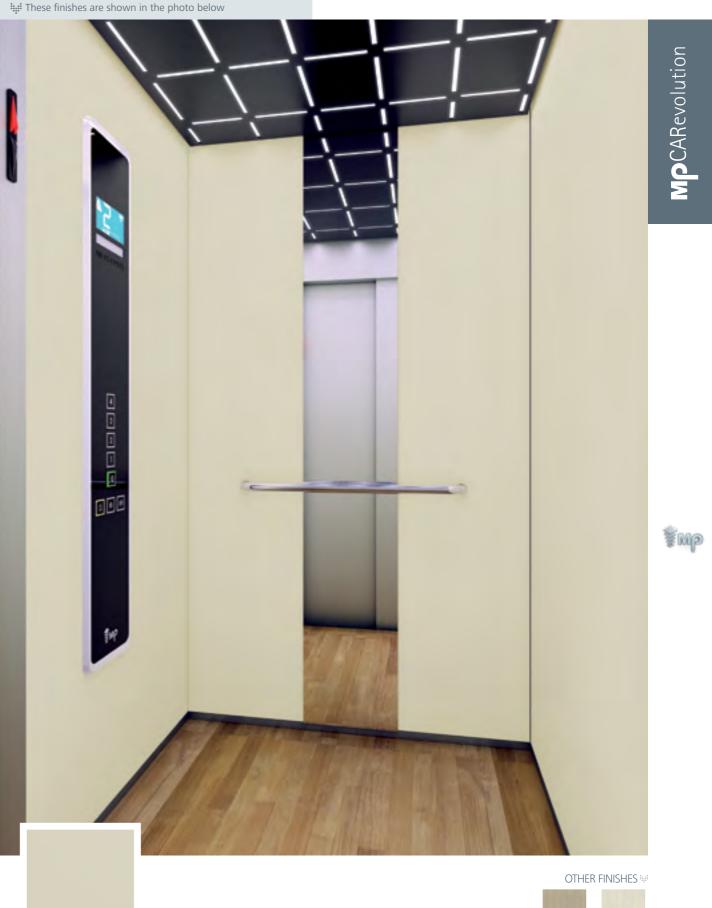

WALL: NE05 White Orchid | FLOOR: R60 Vinyl Stone Sand Concrete CEILING: L61 | MIRROR: Width of Panel | OPERATING PANEL FRAME: AL11 Grey | OPERATING PANEL: FUSION COLOR AC5 DISPLAY: LCD | HANDRAIL: P12X12 | SKIRTING: AL12 Natural

These finishes are shown in the photo below

1

٥ 5

WALL: NE05 White Orchid

จุณฐ