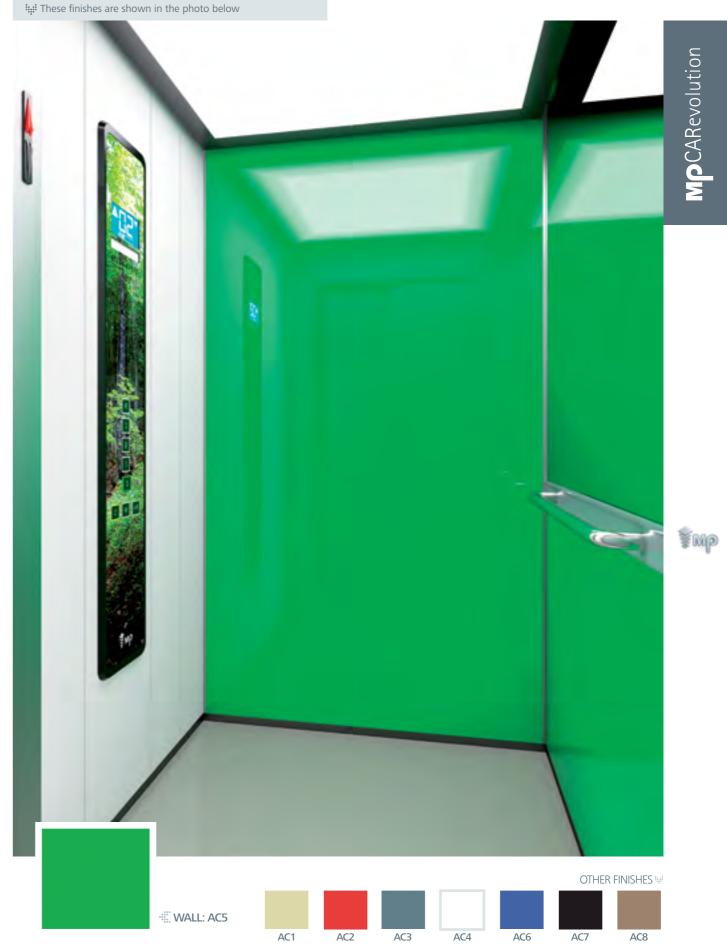

WALL: AC3

AC1

AC2

AC4

AC5

AC6

WALL: AC3 ATTACHED WALL PANEL: K01 White

OTHER FINISHES

AC8

AC7

จุณฐ์

WALL: AC5 ATTACHED WALL PANEL: K01 White FLOOR: G54

Artificial Granite Mist | CEILING: L100 | MIRROR: Partial | OPERATING PANEL FRAME: AL04 Black | OPERATING PANEL: FUSION JL Al1 DISPLAY: LCD | HANDRAIL: P13X12 | SKIRTING: AL04 Black