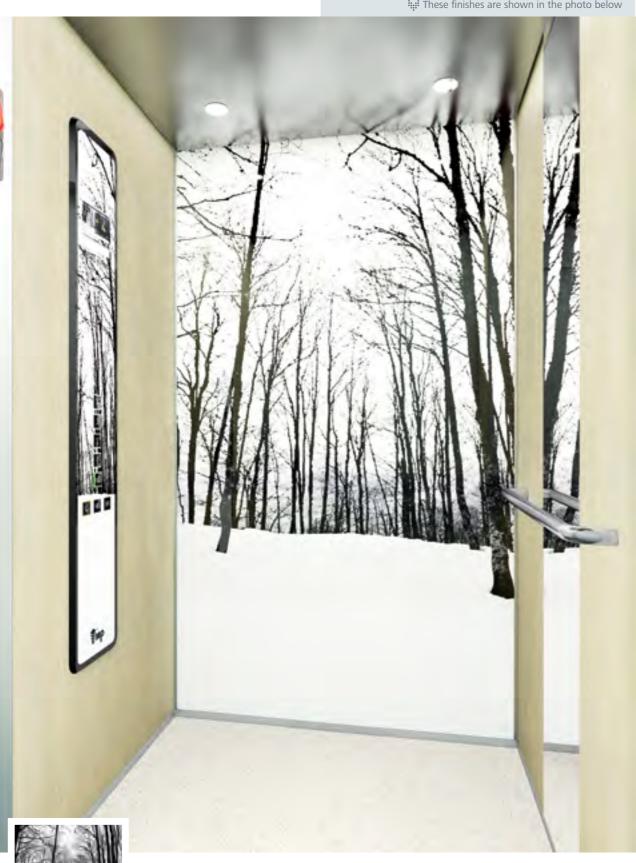

# AMBIENTUM

Customised walls with coloured glass panels or printed photos

#### JL 36 Al1 37 Al3 38 AI5 39 Al6 (OTHER FINISHES: AI2, AI4, AI7, AI10)