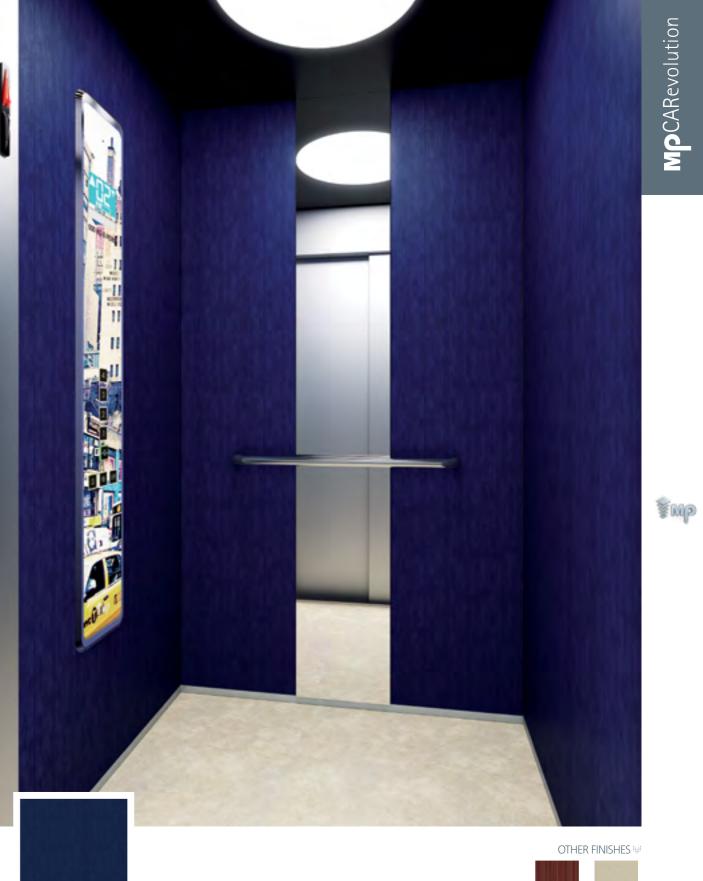

#### OTHER FINISHES

Hese finishes are shown in the photo below

WALL: TEO4 Blue Silk | FLOOR: R60 Vinyl Stone Sand Concrete CEILING: L96 MIRROR: Width of Panel OPERATING PANEL FRAME: AL11 Grey | OPERATING PANEL: FUSION JL AI3 DISPLAY: LCD | HANDRAIL: P13X12 | SKIRTING: AL12 Natural

24

WALL: TE02 Cherry

WALL: TE04 Blue Silk

TE04 Blue TE05 Golden

Bamboo

Silk

RangeFinishtextonTE04 Blue Silk Chipboard with textile covering

Finish