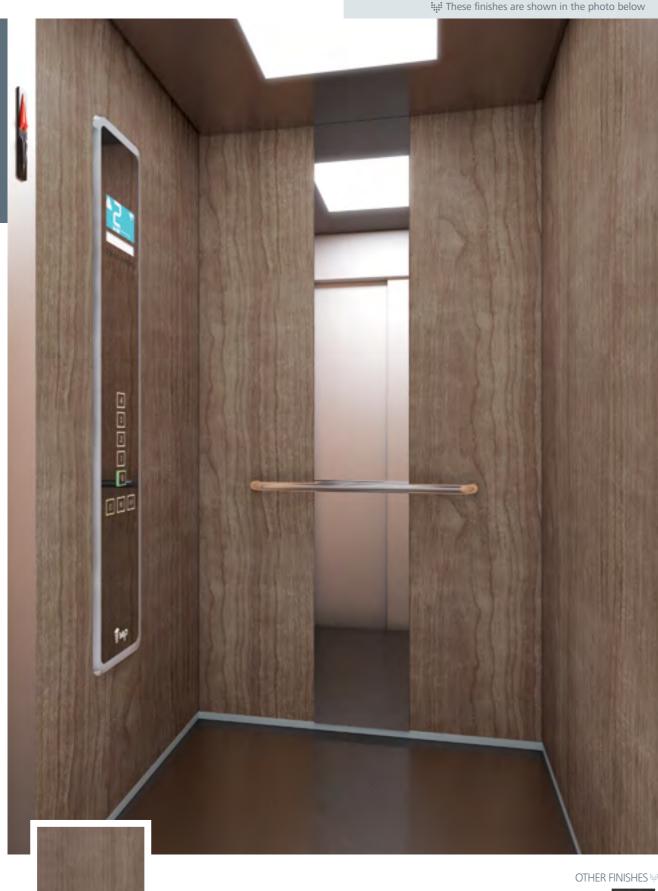

#### OTHER FINISHES

WALL: K42 Timber | FLOOR: R60 Vinyl Stone Sand Concrete CEILING: L24 | MIRROR: Width of Panel | OPERATING PANEL FRAME: AL04 Black OPERATING PANEL: FUSION SUPRA X02 DISPLAY: LCD | HANDRAIL: P13X12 | SKIRTING: AL12 Natural

These finishes are shown in the photo below

จุณฐ

WALL: K42 Timber

K41 Platinum

WALL: NE02 Golden Rot | FLOOR: R42 Vinyl Oak | CEILING: L24 MIRROR: Width of Panel | OPERATING PANEL FRAME: AL11 Grey **OPERATING PANEL:** FUSION COLOR AC7 DISPLAY: LCD | HANDRAIL: P13X12 | SKIRTING: AL04 Black