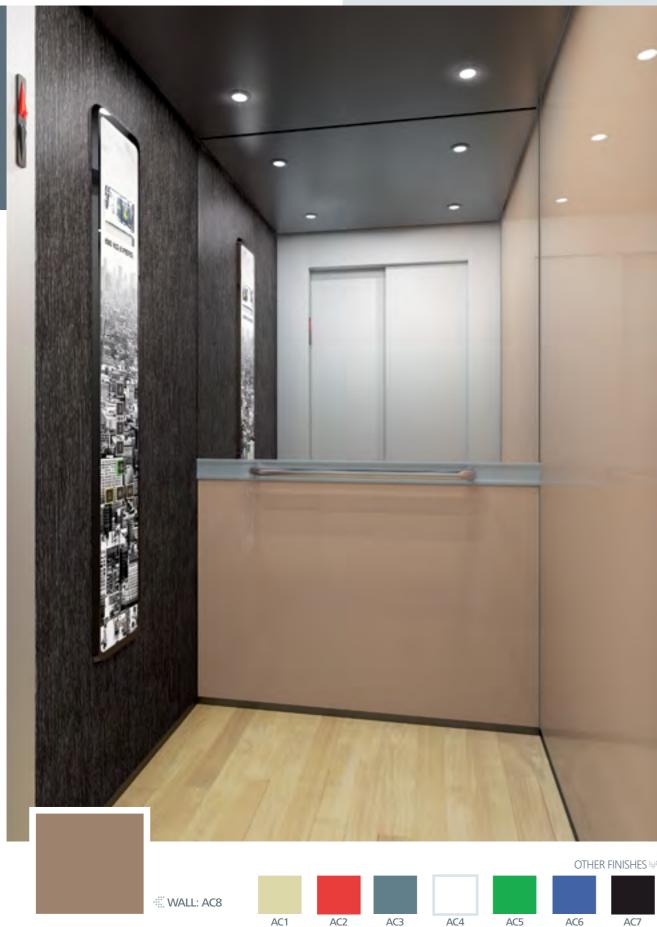

# color

40 AC3 41 AC5 42 AC8 (OTHER FINISHES: AC1, AC2, AC4, AC6, AC7)

43 unike

SMD.

AC8

AC7

จุณฐ์

WALL: AC5 ATTACHED WALL PANEL: K01 White FLOOR: G54

Artificial Granite Mist | CEILING: L100 | MIRROR: Partial | OPERATING PANEL FRAME: AL04 Black | OPERATING PANEL: FUSION JL Al1 DISPLAY: LCD | HANDRAIL: P13X12 | SKIRTING: AL04 Black