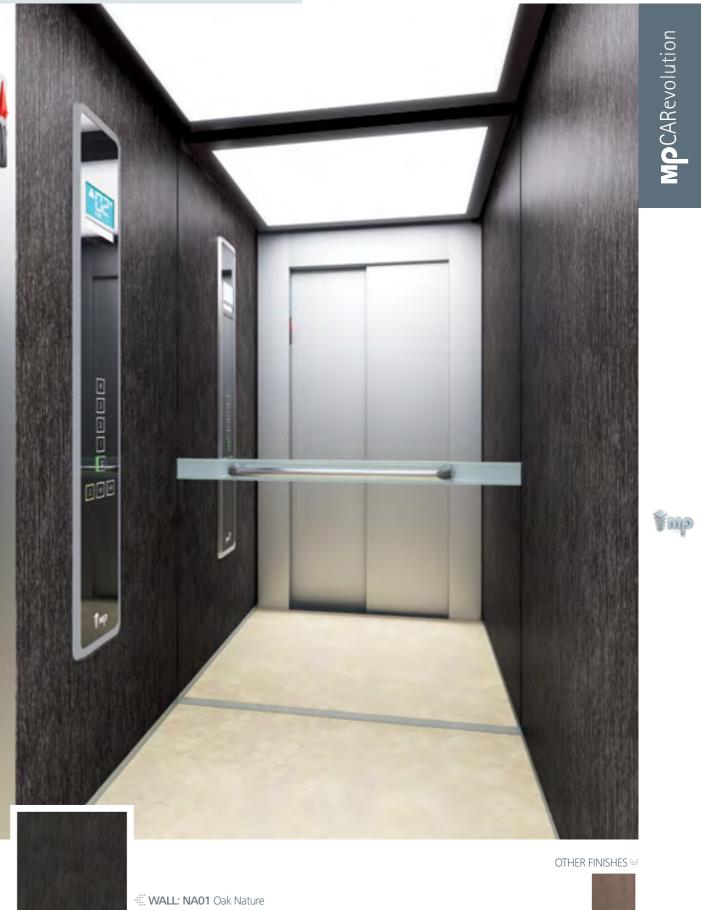

# Chipboard with textile covering

These finishes are shown in the photo below

gm¥

WALL: TE05 Golden Bamboo

WALL: NA01 Oak Nature | FLOOR: R60 Vinyl Stone Sand Concrete CEILING: L100 MIRROR: Full with Band OPERATING PANEL FRAME: AL11 Grey | OPERATING PANEL: FUSION COLOR AC7 DISPLAY: LCD | HANDRAIL: P13X12 | SKIRTING: AL12 Natural