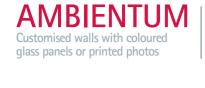

# AMBIENTUM

Customised walls with coloured glass panels or printed photos

#### JL 36 Al1 37 Al3 38 AI5 39 Al6 (OTHER FINISHES: AI2, AI4, AI7, AI10)