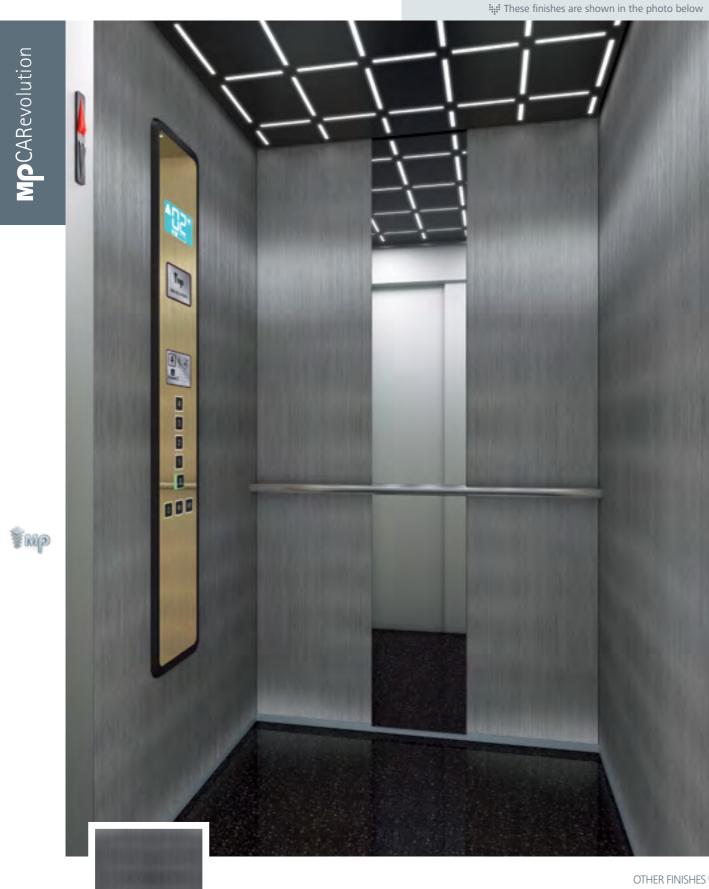

WALL: X22 SuperMirror Shine | FLOOR: G04 Natural Granite Crystal White CEILING: L21 | MIRROR: Width of Panel | OPERATING PANEL FRAME: AL11 Grey | OPERATING PANEL: FUSION COLOR AC7 DISPLAY: LCD | HANDRAIL: P13X12 | SKIRTING: X22 Super Mirror Shine

WALL: X16 SB Finish Stainless Steel Plus OTHER FINISHES

X22 X25 SuperMirror Golden Shine

X13 Linen

X12

Steel

SB Finish Mirror Finish Stainless Steel Steel

X02