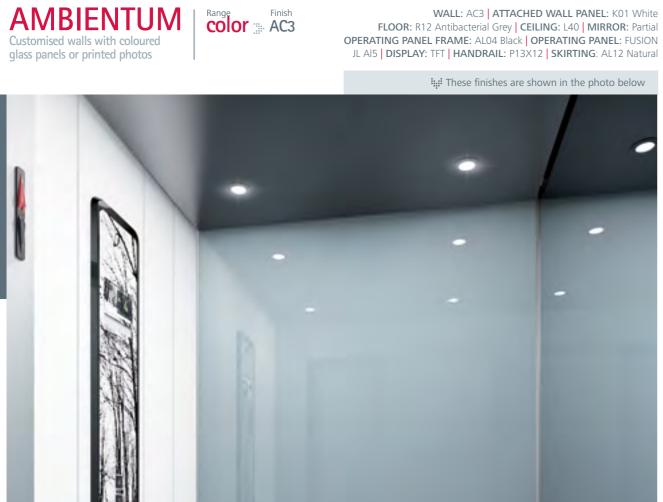

# AMBIENTUM

Customised walls with coloured glass panels or printed photos

These finishes are shown in the photo below

ฤหฐิ

WALL: K01 White

WALL: K04 Night Black

14