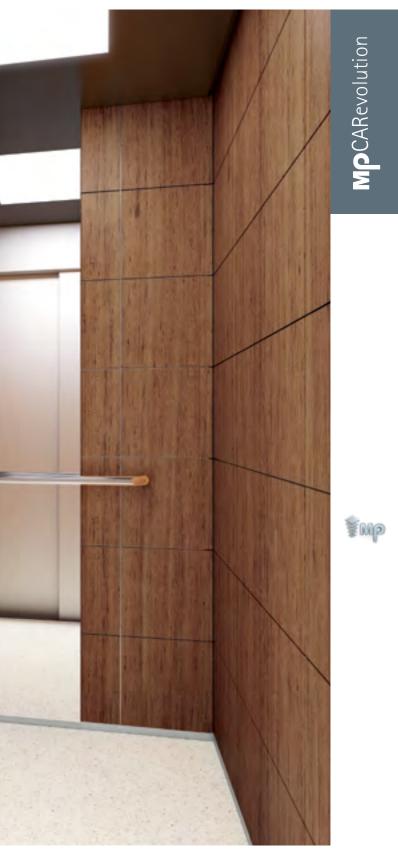

#### OTHER FINISHES

WALL: K42 Timber | FLOOR: R60 Vinyl Stone Sand Concrete CEILING: L24 | MIRROR: Width of Panel | OPERATING PANEL FRAME: AL04 Black OPERATING PANEL: FUSION SUPRA X02 DISPLAY: LCD | HANDRAIL: P13X12 | SKIRTING: AL12 Natural

These finishes are shown in the photo below

จุณฐ

WALL: K42 Timber

K41 Platinum

WALL: NE02 Golden Rot | FLOOR: R42 Vinyl Oak | CEILING: L24 MIRROR: Width of Panel | OPERATING PANEL FRAME: AL11 Grey **OPERATING PANEL:** FUSION COLOR AC7 DISPLAY: LCD | HANDRAIL: P13X12 | SKIRTING: AL04 Black