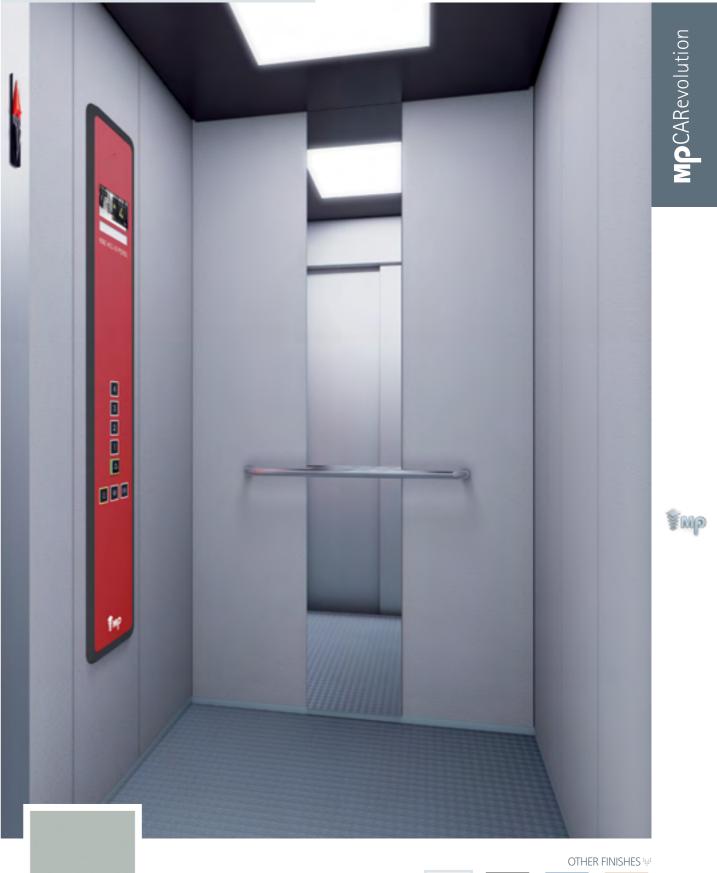

#### OTHER FINISHES

Finish

WALL: K10 Atlantic Blue | FLOOR: G53 Artificial Granite Night Mist

WALL: K11 Techno Grey

These finishes are shown in the photo below

WALL: K11 Techno Grey | FLOOR: R28 Circle Grey CEILING: L95 | MIRROR: Width of Panel | OPERATING PANEL FRAME: AL04 Black OPERATING PANEL: FUSION COLOR AC2 DISPLAY: TFT | HANDRAIL: P13X12 | SKIRTING: AL12 Natural

16

 VILITER
 Range
 Finish

 Plastic-coated steel
 Solid colours
 K11 Techno Grey