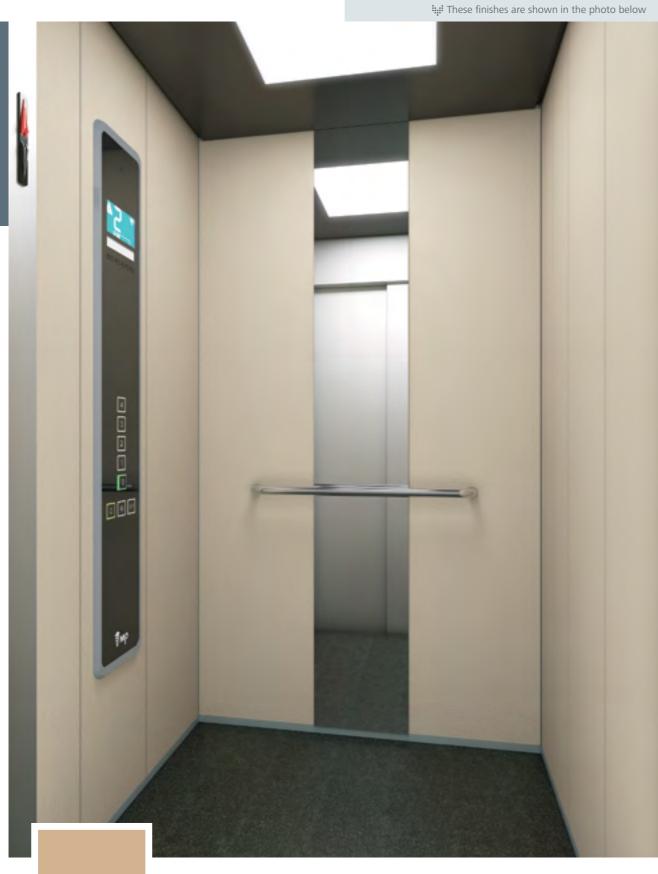

# K01 White

WALL: K17 Nature Beige | FLOOR: R58 Vinyl Stone Charcoal Concrete | CEILING: L95 | MIRROR: Width of Panel | OPERATING PANEL FRAME: AL11 Grey | OPERATING PANEL: FUSION COLOR AC7 DISPLAY: LCD | HANDRAIL: P13X12 | SKIRTING: AL12 Natural

#### OTHER FINISHES

WALL: K17 Nature Beige

ฤหฐิ

18