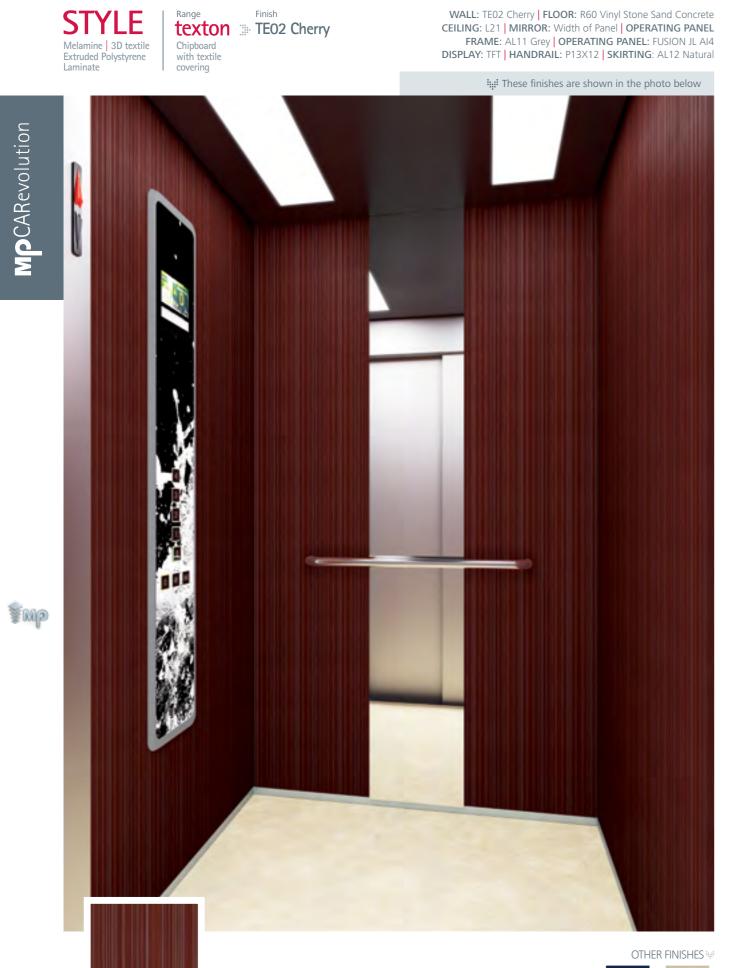

24

WALL: TE02 Cherry

WALL: TE04 Blue Silk

TE04 Blue TE05 Golden

Bamboo

Silk

RangeFinishtextonTE04 Blue Silk Chipboard with textile covering

Finish