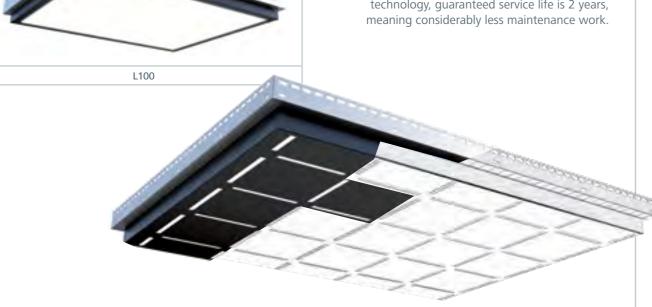

# Car Finishes = CEILINGS

mplifts.com

**mp**lifts.com

L21

L151

¶M¥ ¶M¥

L150

L24

L95 (600 mm x 600 mm) fixed measurements

# Design and eco-efficiency

Ceilings may have LED lighting. With LED technology, guaranteed service life is 2 years, meaning considerably less maintenance work.

Model L95

# FLOORING

Greater regulation during construction, meaning adaptation to any lift shaft.

LED LIGHTING with a two-year guaranteed service life, meaning less maintenance work.

WALL PANELS Optimisation of assembly times thanks to a reduction in weight and to new fixtures.