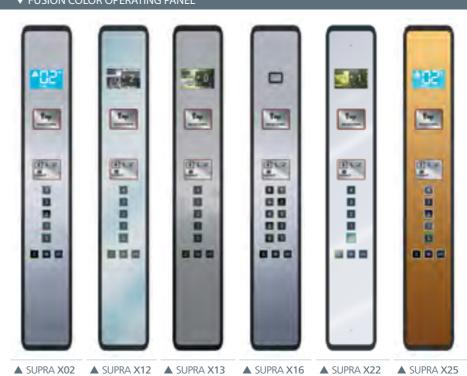

# SUPRA

Stainless steel

- 29 X02 SB Finish Stainless Steel
- 30 X12 Mirror Finish Steel
- 31 X13 Linen
- 32 X16 SB Finish Stainless Steel Plus
- 33 X22 Super Mirror Shine
- 34 X25 Golden Shine

# Finish X13 Linen

WALL: X13 Linen

X02X12X16 SBX22X25SB FinishMirror FinishFinish StainlessSuperMirrorGolden ShineStainless SteelSteelSteel PlusShine

31

Finish X16 SB Finish Stainless Steel Plus

WALL: X16 SB Finish Stainless Steel Plus | FLOOR: G53 Artificial Granite Night Mist | CEILING: L24 | MIRROR: Width of Panel | OPERATING PANEL FRAME: AL04 Black | OPERATING PANEL: FUSION SUPRA X25 | DISPLAY: LCD | HANDRAIL: P12X12 | SKIRTING: X16 SB Finish Stainless Steel Plus

41

WALL: Unike | ATTACHED WALL PANEL: NE05 White Orchid | FLOOR: G59 Artificial Granite White | CEILING: L40 | MIRROR: Width of Panel OPERATING PANEL FRAME: AL04 Black OPERATING PANEL: SUPRA X02 DISPLAY: LCD | HANDRAIL: P13X12 | SKIRTING: AL12 Natural