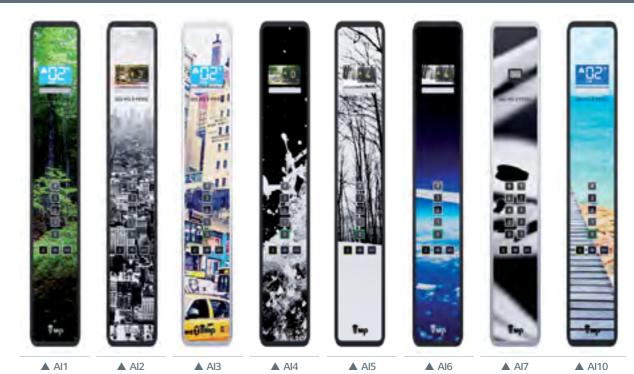

#### JL 36 Al1 37 Al3 38 AI5 39 Al6 (OTHER FINISHES: AI2, AI4, AI7, AI10)

**AMBIENTUM** 

Customised walls with coloured glass panels or printed photos

Range Finish

36

AI2

AI1

AI5

AI7

**MP**CARevolution

qm 🖗

Range Finish

These finishes are shown in the photo below

OTHER FINISHES

AI10

5

AI7

\$10

Al4

AI6

WALL: AI5 | ATTACHED WALL PANEL: NE05 White Orchid | FLOOR: G59 Artificial Granite White | CEILING: L40 | MIRROR: Width of Panel OPERATING PANEL FRAME: AL04 Black | OPERATING PANEL: FUSION JL AI5 | DISPLAY: TFT | HANDRAIL: P13X12 | SKIRTING: AL12 Natural

> > WALL: AI 6

Hese finishes are shown in the photo below

WALL: AI6 ATTACHED WALL PANEL: TE04 Blue Silk | FLOOR: R11 Antibacterial Blue | CEILING: L100 | MIRROR: Width of Panel OPERATING PANEL FRAME: AL04 Black | OPERATING PANEL: FUSION JL Al6 DISPLAY: TFT | HANDRAIL: P13X12 | SKIRTING: AL12 Natural

38

WALL: AI5

AI1

AI2

AI3

AI1

39

...