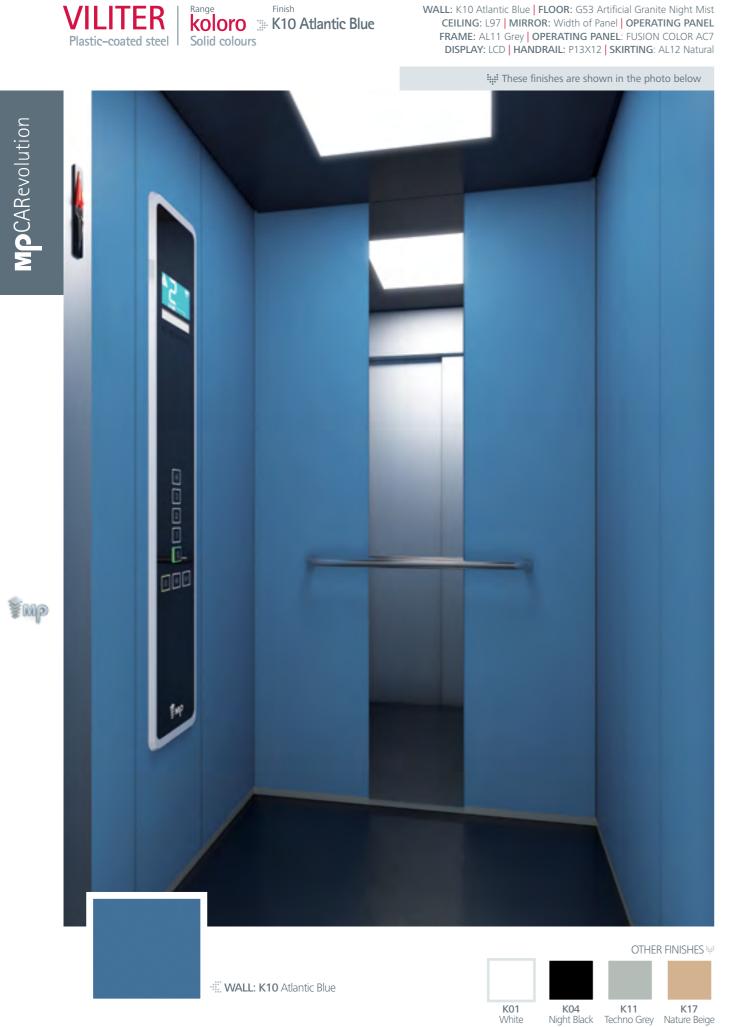

# **O** VILITER

mplifts.com

Plastic-coated steel

# koloro

- 14 KO1 White
- 15 KO4 Night Black
- 16 K10 Atlantic Blue
- 17 K11 Techno Grey
- 18 K17 Nature Beige

#### OTHER FINISHES

Finish

WALL: K10 Atlantic Blue | FLOOR: G53 Artificial Granite Night Mist

WALL: K11 Techno Grey

These finishes are shown in the photo below

WALL: K11 Techno Grey | FLOOR: R28 Circle Grey CEILING: L95 | MIRROR: Width of Panel | OPERATING PANEL FRAME: AL04 Black OPERATING PANEL: FUSION COLOR AC2 DISPLAY: TFT | HANDRAIL: P13X12 | SKIRTING: AL12 Natural