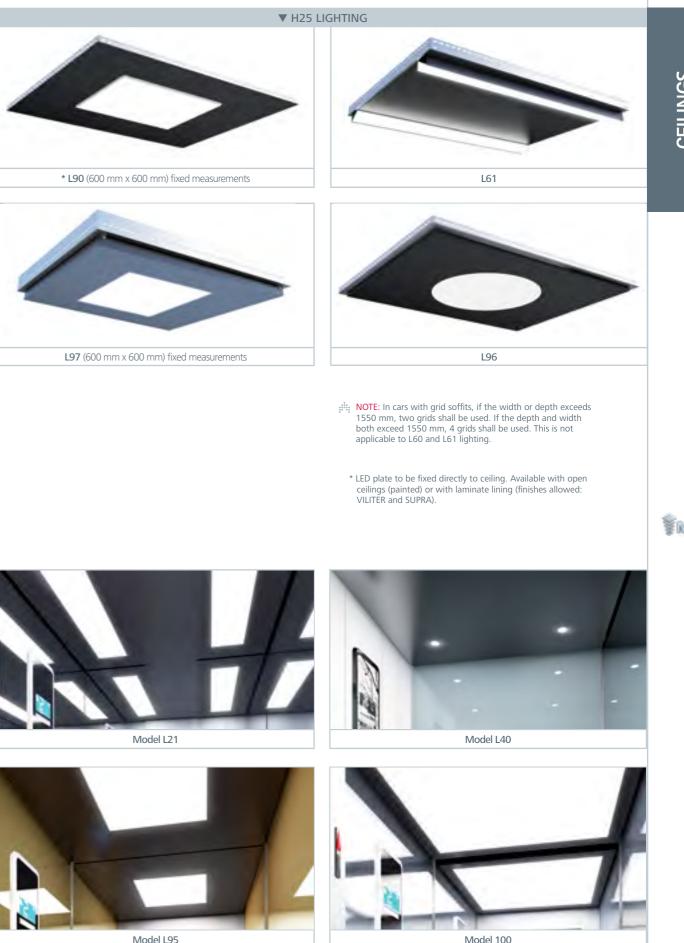

# Car Finishes = CEILINGS

mplifts.com

**mp**lifts.com

L21

L151

¶M¥ ¶M¥

L150

L24

L95 (600 mm x 600 mm) fixed measurements

# Design and eco-efficiency

Ceilings may have LED lighting. With LED technology, guaranteed service life is 2 years, meaning considerably less maintenance work.

Model L95