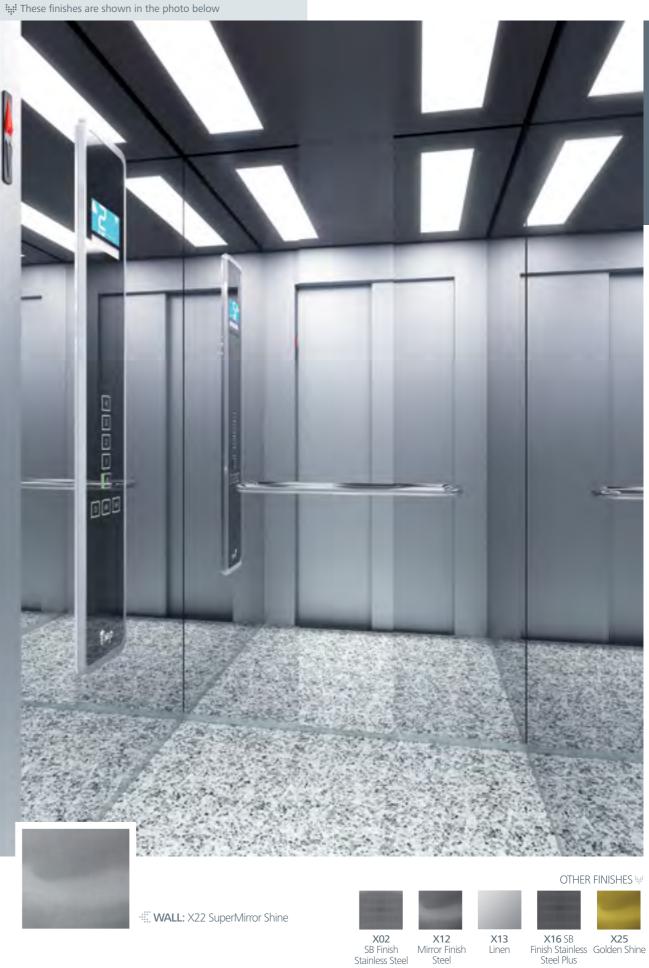

# MpCARevolution

Stainless Steel

Finish X25 Golden Shine WALL: X25 Golden Shine | FLOOR: G04 Natural Granite Crystal White CEILING: L97 | MIRROR: Full with Band | OPERATING PANEL FRAME: AL11 Grey | OPERATING PANEL: FUSION COLOR AC7 | DISPLAY: LCD HANDRAIL: P13X12 | SKIRTING: X02 SB Finish Stainless Steel

MpCARevolution

WALL: X25 Golden Shine

X13 Linen Fin

X16 SB X22 Finish Stainless SuperMirror Steel Plus Shine

34

Finish **1636** 

qm 🖗

WALL: AI1