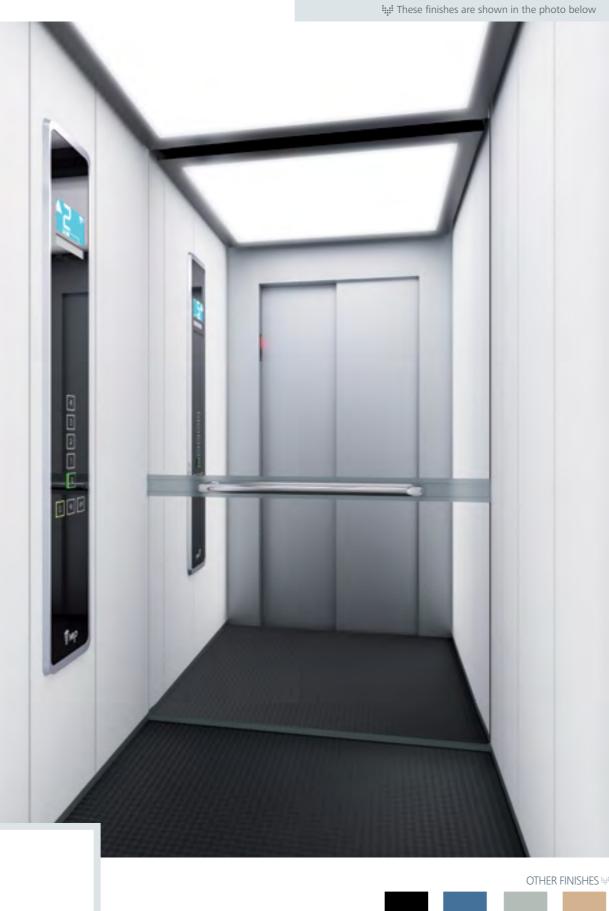

WALL: K01 White | FLOOR: R24 Circle Black | CEILING: L100

WALL: K04 Night Black | FLOOR: G59 Artificial Granite White CEILING: L40 | MIRROR: Width of Panel | OPERATING PANEL FRAME: AL04 Black | OPERATING PANEL: FUSION COLOR AC4 DISPLAY: TFT | HANDRAIL: P12X12 | SKIRTING: AL12 Natural

These finishes are shown in the photo below

ฤหฐิ

WALL: K01 White

WALL: K04 Night Black

14