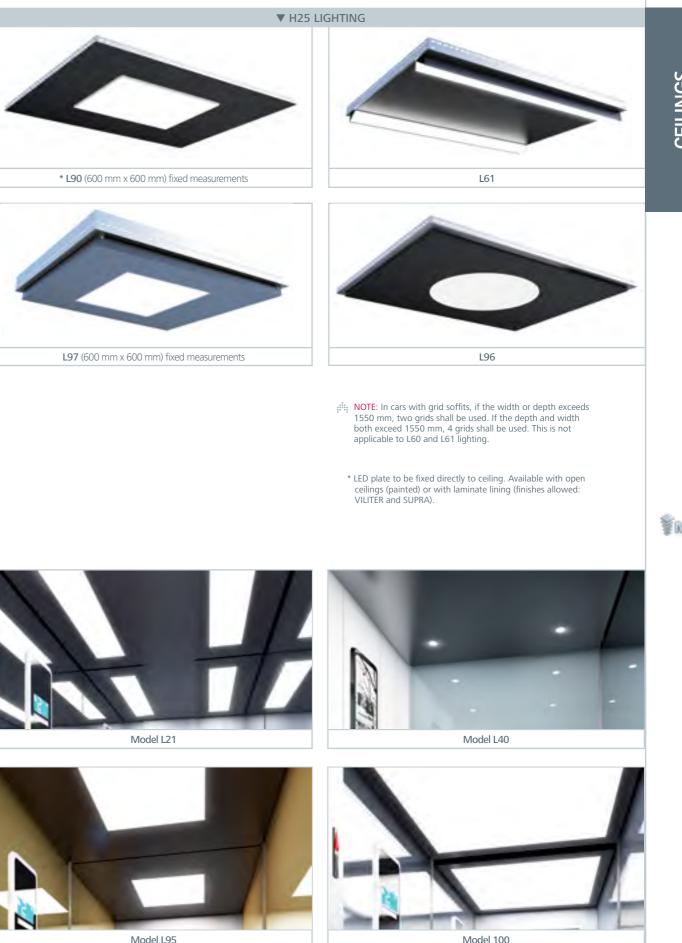

# Car Finishes = CEILINGS

mplifts.com

**mp**lifts.com

L21

L151

¶M¥ ¶M¥

L150

L24

L95 (600 mm x 600 mm) fixed measurements

# Design and eco-efficiency

Ceilings may have LED lighting. With LED technology, guaranteed service life is 2 years, meaning considerably less maintenance work.

Model L95

# Car Finishes CEILINGS

```
100000
                    227
                                                000
                                          0000000
                                   ....
                                                    200000
                                                     0.000
                                         .....
                                        0000
                                              ----------
                                              .........
                                                             00000000
0.0
                                      ----
                                                                                              -0
                                                                                            .
                                                                                             -
```